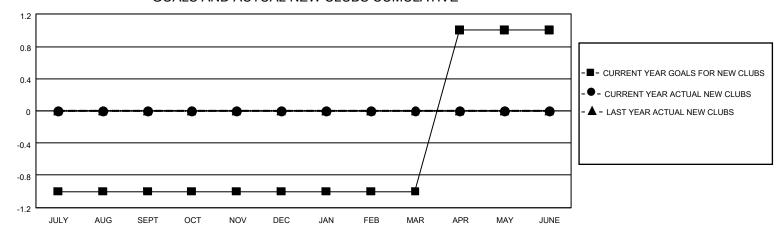

## District 7 N

| Clubs         |               |             |               | Members               |                         |                         |                                                    |  |
|---------------|---------------|-------------|---------------|-----------------------|-------------------------|-------------------------|----------------------------------------------------|--|
|               | RESULTS FOR   | R 2020-2021 |               | RESULTS FOR 2020-2021 |                         |                         |                                                    |  |
| QUARTER       | NEW CLUB GOAL | NEW CLUBS   | DROPPED CLUBS | QUARTER MEM           | IBER GROWTH NET<br>GOAL | MEMBER GROWTH<br>ACTUAL | DROPPED<br>MEMBERS ACTUAL<br>(including transfers) |  |
| JULY/AUG/SEPT | (1)           | 0           | 0             | JULY/AUG/SEPT         | 0                       | 15                      | 15                                                 |  |
| OCT/NOV/DEC   | 0             | 0           | 0             | OCT/NOV/DEC           | 0                       | 4                       | 11                                                 |  |
| JAN/FEB/MAR   | 0             | 0           | 2             | JAN/FEB/MAR           | 5                       | 13                      | 54                                                 |  |
| APR/MAY/JUNE  | 2             | 0           | 0             | APR/MAY/JUNE          | 25                      | 0                       | 0                                                  |  |

### GOALS AND ACTUAL NEW CLUBS CUMULATIVE