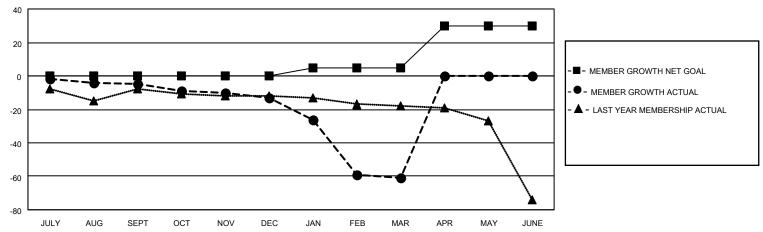

## District 7 N

| Clubs         |               |             |               | Members               |                         |                         |                                                    |  |
|---------------|---------------|-------------|---------------|-----------------------|-------------------------|-------------------------|----------------------------------------------------|--|
|               | RESULTS FOR   | R 2020-2021 |               | RESULTS FOR 2020-2021 |                         |                         |                                                    |  |
| QUARTER       | NEW CLUB GOAL | NEW CLUBS   | DROPPED CLUBS | QUARTER MEM           | IBER GROWTH NET<br>GOAL | MEMBER GROWTH<br>ACTUAL | DROPPED<br>MEMBERS ACTUAL<br>(including transfers) |  |
| JULY/AUG/SEPT | (1)           | 0           | 0             | JULY/AUG/SEPT         | 0                       | 15                      | 15                                                 |  |
| OCT/NOV/DEC   | 0             | 0           | 0             | OCT/NOV/DEC           | 0                       | 4                       | 11                                                 |  |
| JAN/FEB/MAR   | 0             | 0           | 2             | JAN/FEB/MAR           | 5                       | 13                      | 54                                                 |  |
| APR/MAY/JUNE  | 2             | 0           | 0             | APR/MAY/JUNE          | 25                      | 0                       | 0                                                  |  |

### GOALS AND ACTUAL MEMBERS CUMULATIVE

| DROPPED CLUBS: 2 |    | 11 CLUBS OF 28 ADDED 1 OR MORE<br>NEW MEMBERS | GENDER DISTRIBUTION  MALE 328 (61.08%) |              |     |
|------------------|----|-----------------------------------------------|----------------------------------------|--------------|-----|
| DROPPED MEMBERS  |    |                                               | FEMALE                                 | 209 (38.92%) |     |
| DECEASED         | 4  | CLICK HERE FOR CUMULATIVE                     | TOTAL FAMILY UNIT MEMBERS              |              | 130 |
| CLUB CANCELLED   | 31 | MEMBERSHIP DATA                               | 5                                      |              | 66  |
| OTHER 45         |    |                                               | FAMILY MEMBERS PAYING HALF DUES        |              | 00  |
|                  |    |                                               |                                        |              |     |